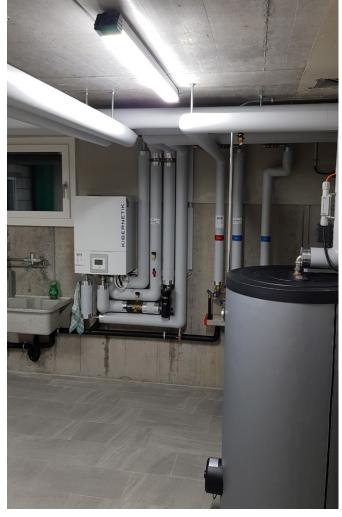

## BetaLUXX for technical room lighting

Perfect illumination of the technical area in the cellar of the detached house

Customer/installation engineer: Detached house

Requirement: Room lighting (private cellar/technical room)

## Starting situation

The customer wants a lighting solution to be mounted as easily and energy-saving as possible for his technical room and workshop. In addition, the lamp must stand out for a good light distribution. With its perfect illumination, the installation clips and the robust construction the Beta-LUXX meets all requirements. On account of the pluggable version, the installation time could be optimised.