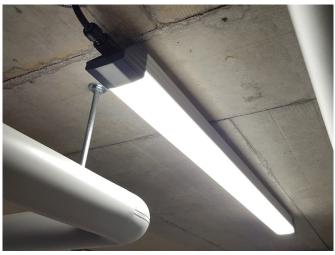

 Solution:
 BetaLUXX

 Article:
 860628

 Quantity:
 5

Areas of application: cellar, vehicle halls, workshops, store, outside area, industrial halls

## **Customer benefits**

- high efficiency and uniformity of illuminance
  - robust
- power-saving (low power/energy consumption with high light power
- staidurcnless spring steel (1.4301) mounting bracket
- pluggable
- with feed-through wiring