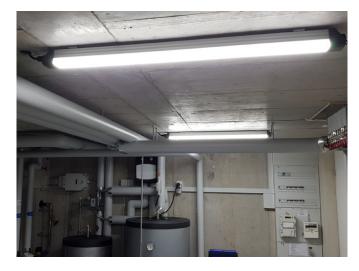

## BetaLUXX for technical room lighting

Perfect illumination of the technical area in the cellar of the detached house

Customer/installation engineer: Detached house

Requirement: Room lighting (private cellar/technical room)

## Starting situation

The customer wants a lighting solution to be mounted as easily and energy-saving as possible for his technical room and workshop. In addition, the lamp must stand out for a good light distribution. With its perfect illumination, the installation clips and the robust construction the Beta-LUXX meets all requirements. On account of the pluggable version, the installation time could be optimised.